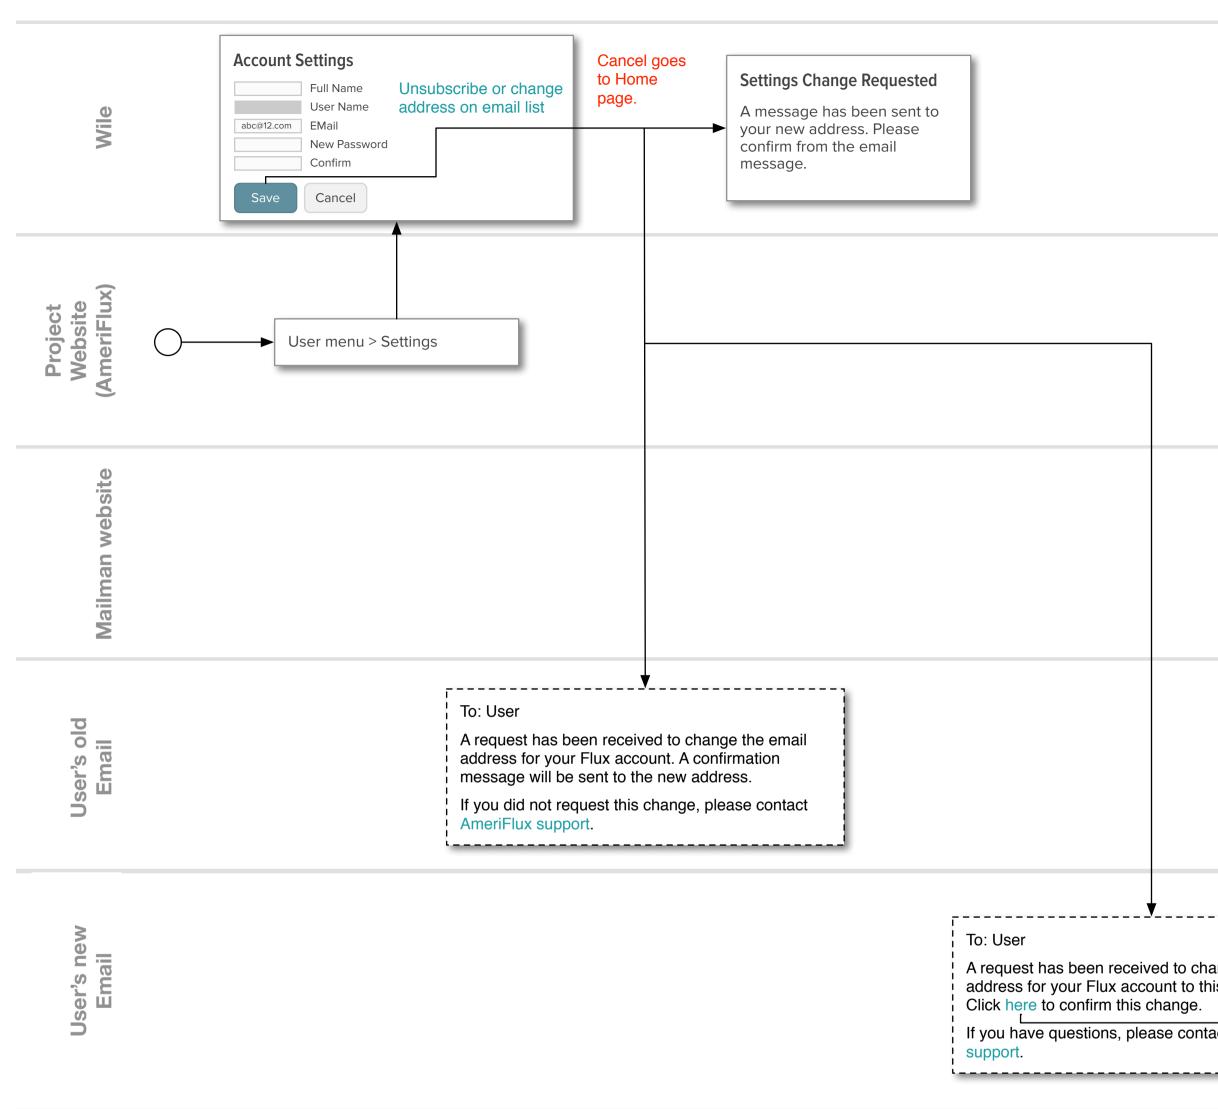

### Task: Change email in account settings (authenticated).

| Email Address                                         | s Changed |           |      |  |
|-------------------------------------------------------|-----------|-----------|------|--|
| Go to Home Pa                                         |           |           |      |  |
|                                                       |           | Home page | FLUX |  |
|                                                       |           |           |      |  |
|                                                       |           |           |      |  |
| ange the email<br>his email address.<br>act AmeriFlux |           |           |      |  |