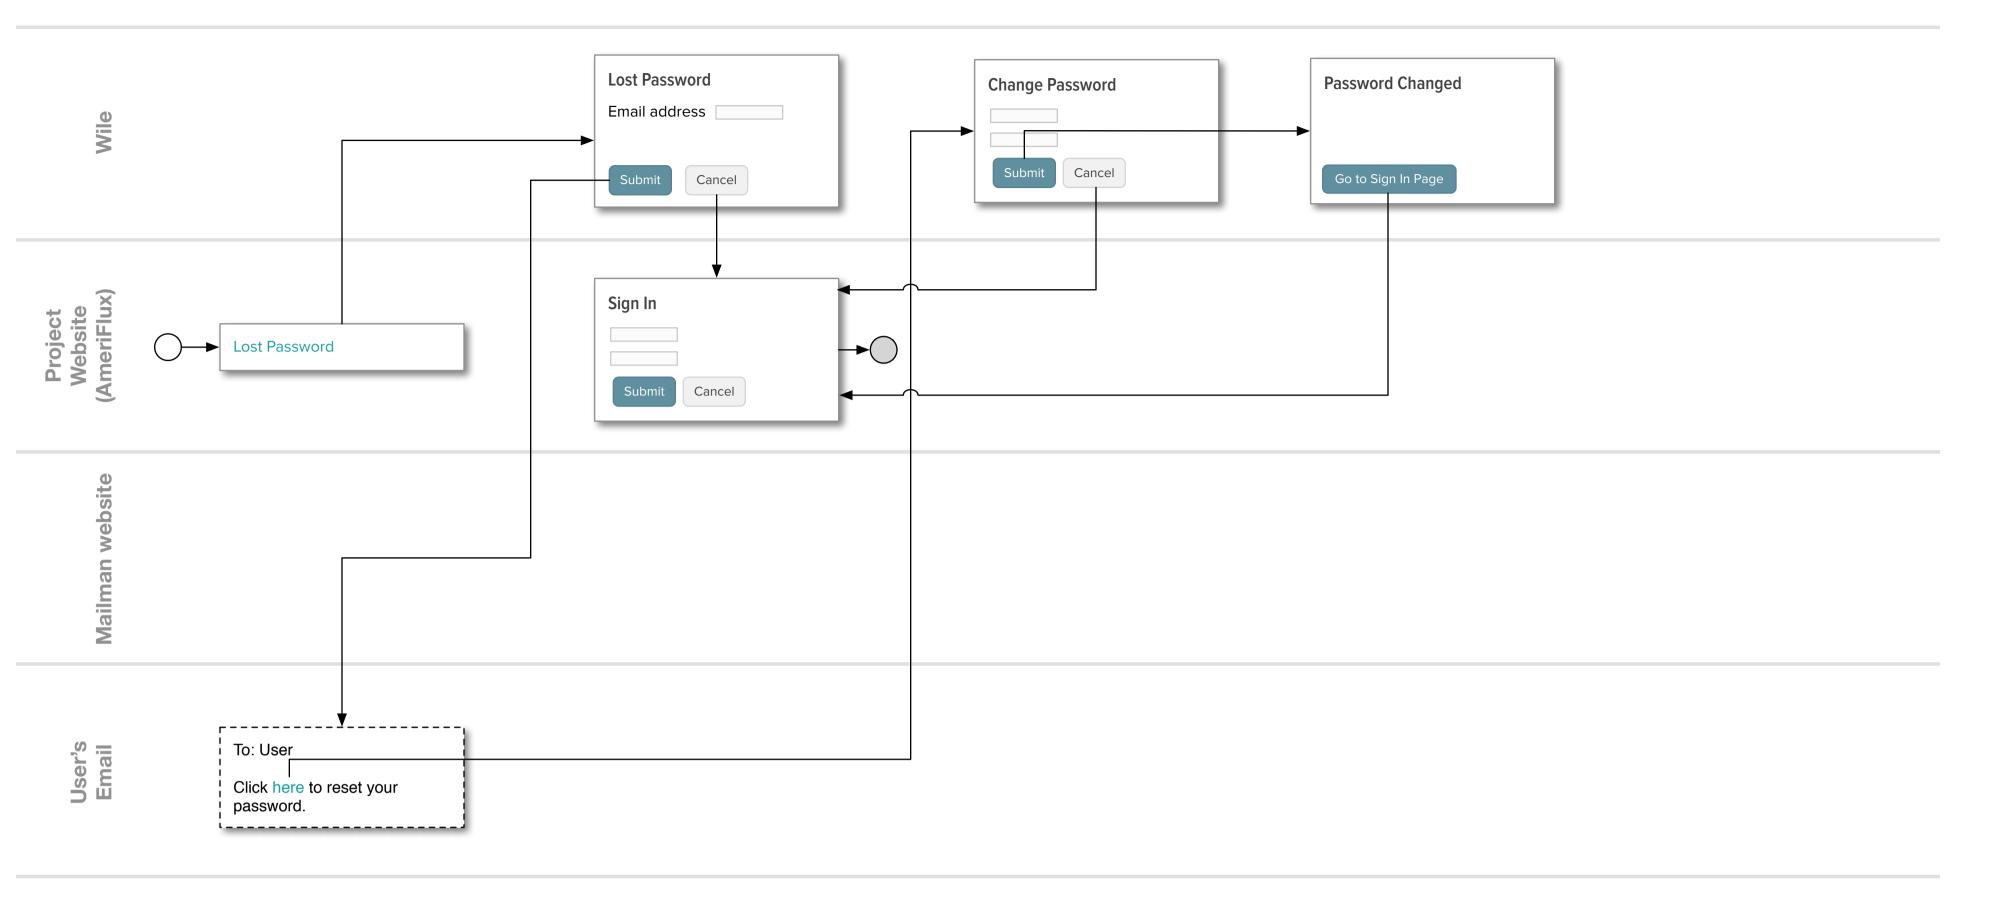

### Task: Create account and subscribe to email list



# Task: Reset password (not authenticated)



Support Email

# Task: Change password in account settings (authenticated).



Support Email

### Task: Change email in account settings (authenticated).



| Email Address                                         | s Changed |           |      |  |
|-------------------------------------------------------|-----------|-----------|------|--|
| Go to Home Pa                                         |           |           |      |  |
|                                                       |           | Home page | FLUX |  |
|                                                       |           |           |      |  |
|                                                       |           |           |      |  |
| ange the email<br>his email address.<br>act AmeriFlux |           |           |      |