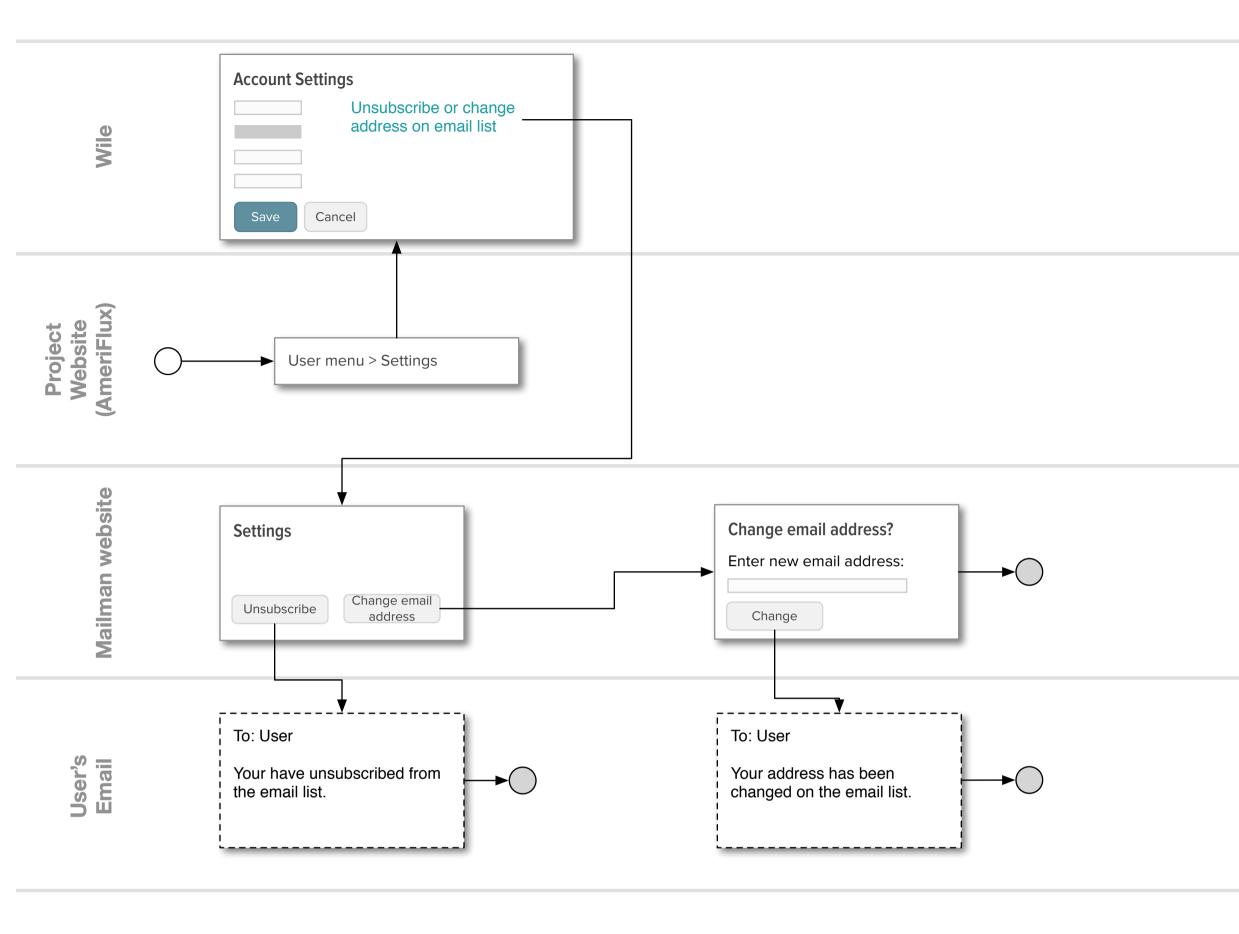

count settings (authenticated).



| Email Address                                         | s Changed |           |      |  |
|-------------------------------------------------------|-----------|-----------|------|--|
| Go to Home Pa                                         |           |           |      |  |
|                                                       |           | Home page | FLUX |  |
|                                                       |           |           |      |  |
|                                                       |           |           |      |  |
| ange the email<br>his email address.<br>act AmeriFlux |           |           |      |  |

# Task: Change full name in account settings (authenticated).



### Task: Unsubscribe or change address on email list



Support Email