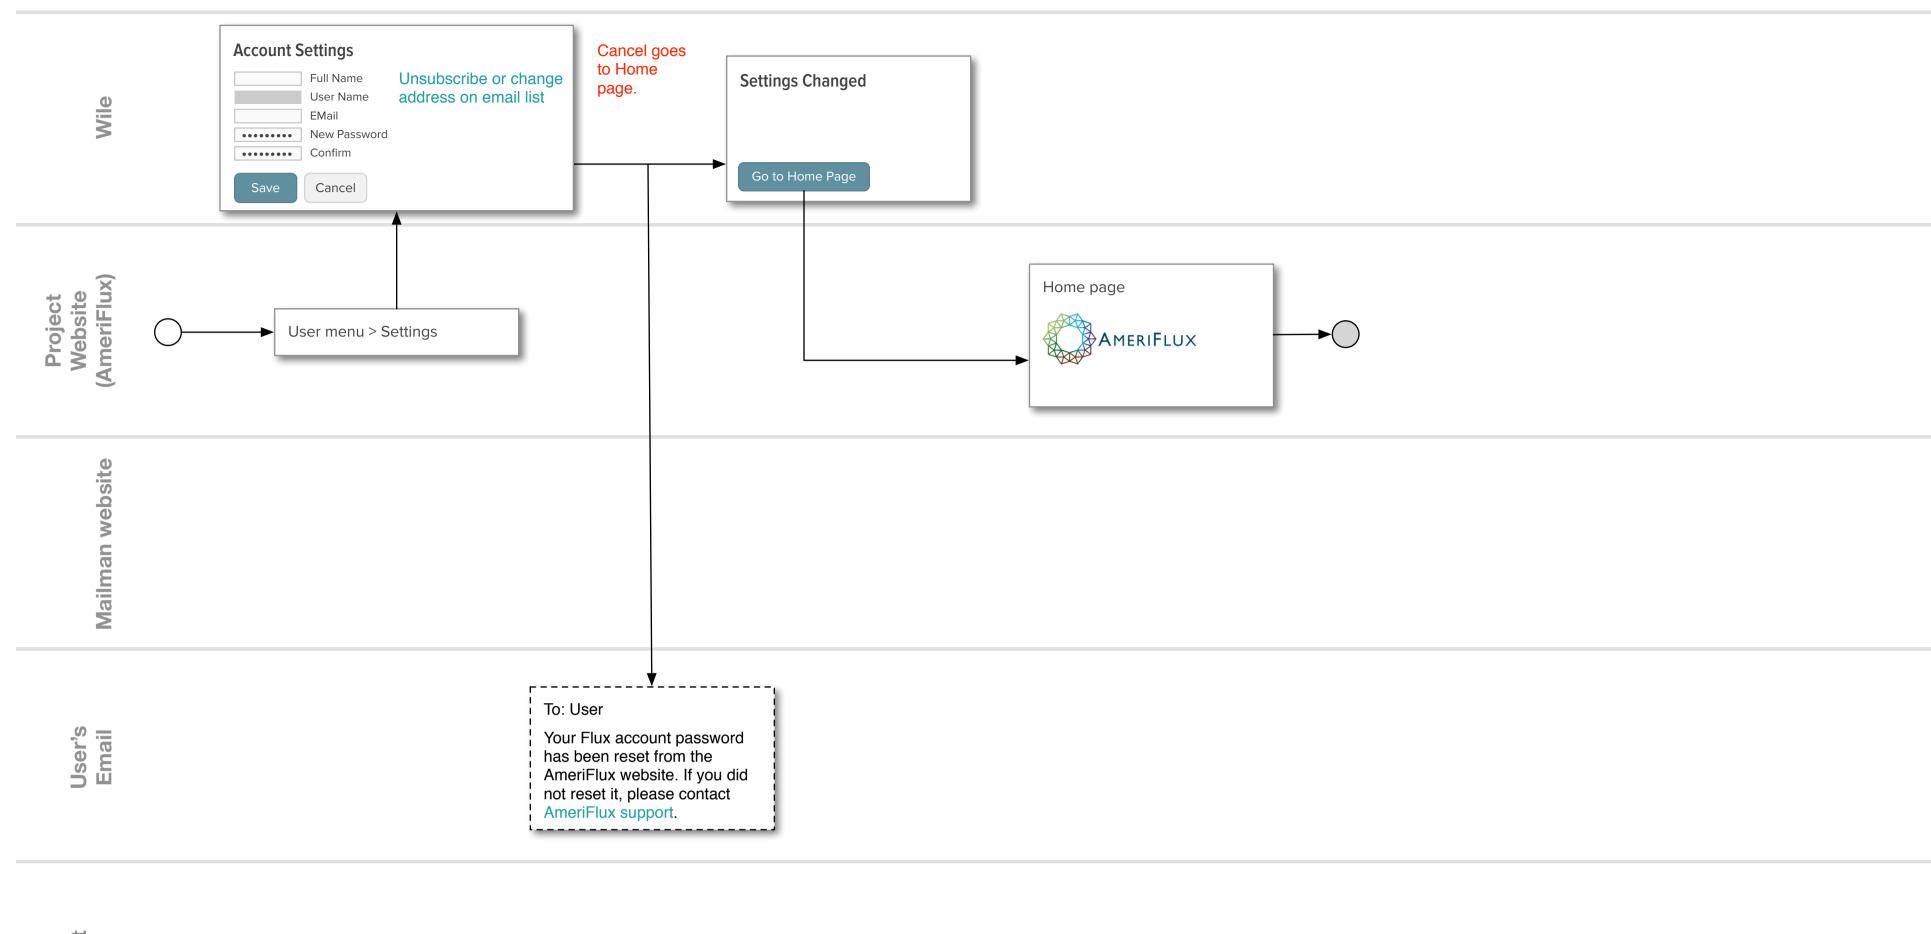

# Task: Change password in account settings (authenticated).

Support Email

# Task: Change full name in account settings (authenticated).

### Task: Unsubscribe or change address on email list

Support Email