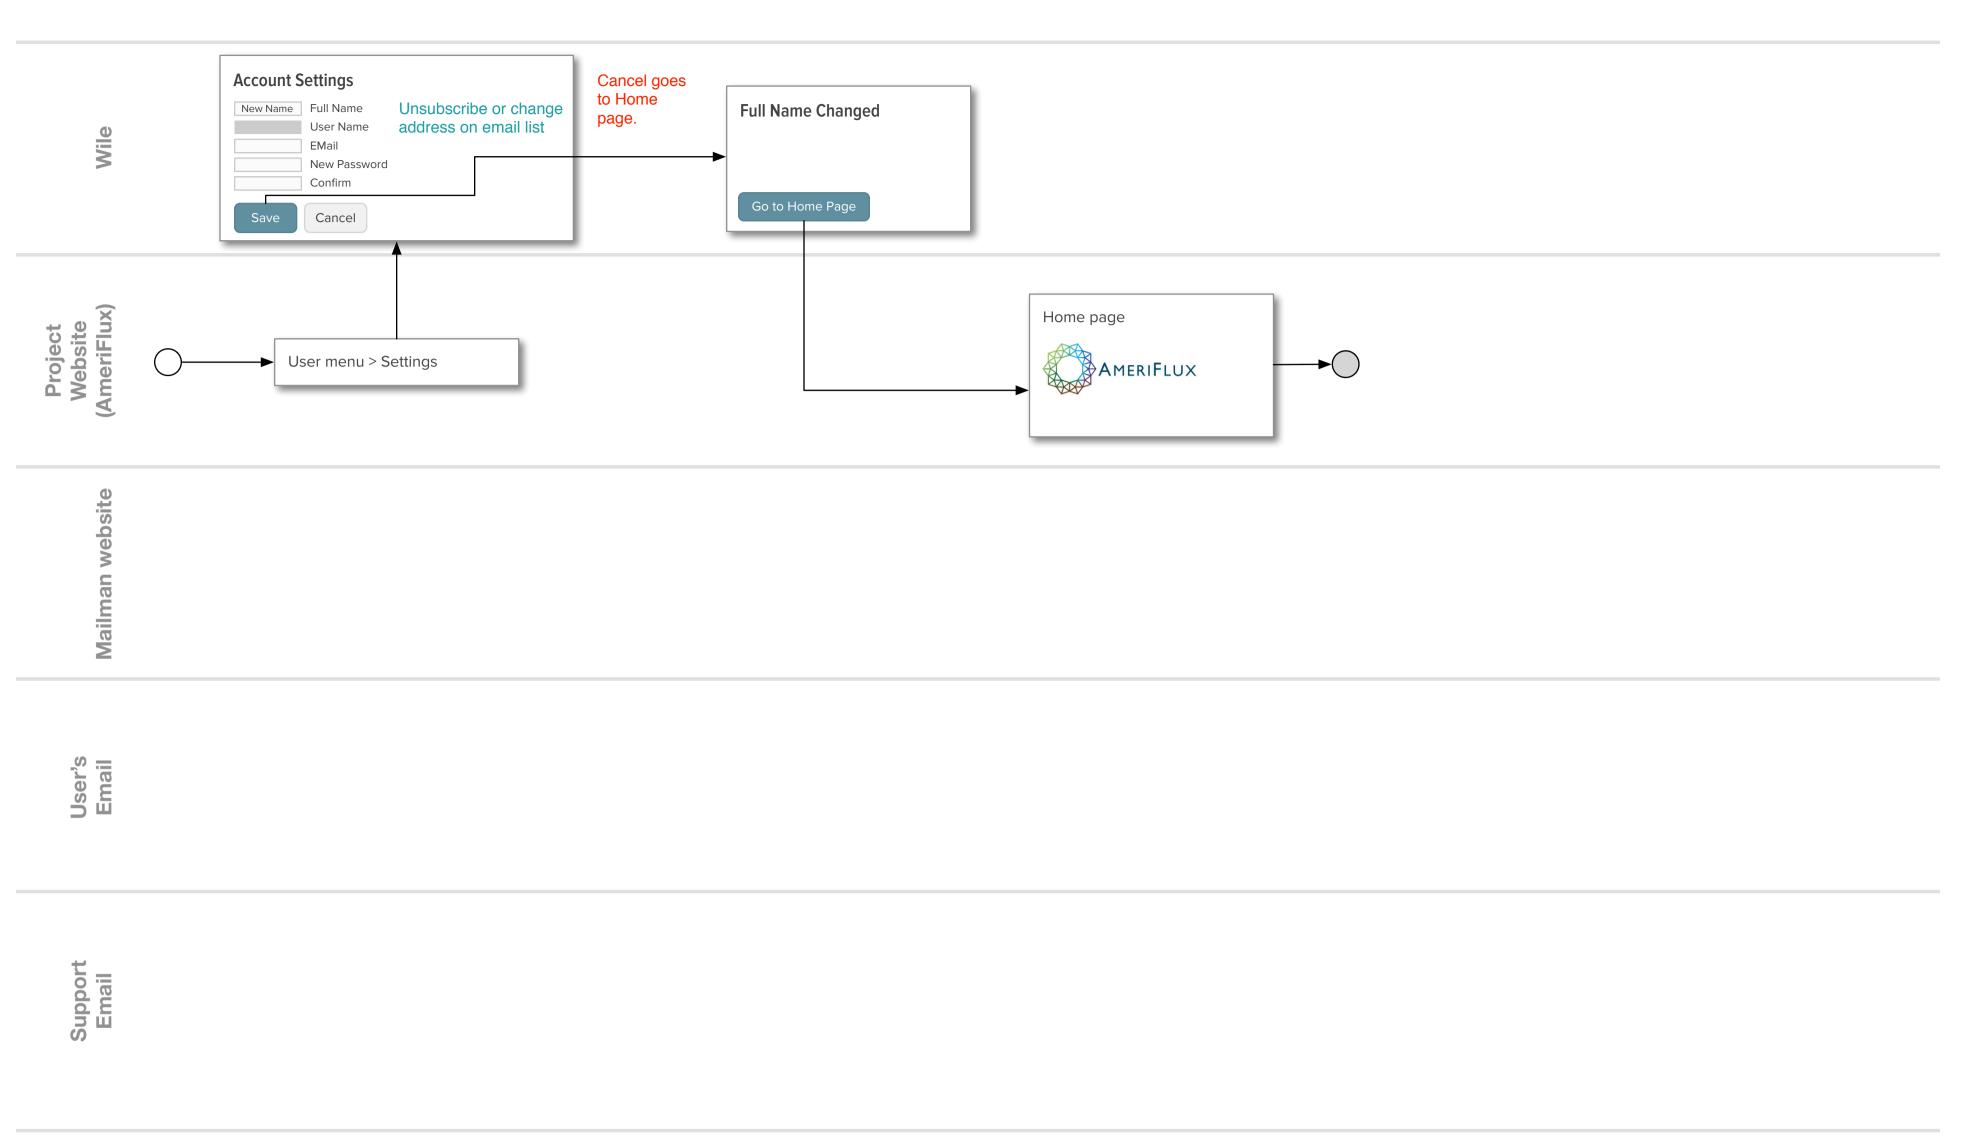

nticated).



Support Email

### Task: Change email in account settings (authenticated).



| Email Address                                         | s Changed |           |      |  |
|-------------------------------------------------------|-----------|-----------|------|--|
| Go to Home Pa                                         |           |           |      |  |
|                                                       |           | Home page | FLUX |  |
|                                                       |           |           |      |  |
|                                                       |           |           |      |  |
| ange the email<br>his email address.<br>act AmeriFlux |           |           |      |  |

# Task: Change full name in account settings (authenticated).



### Task: Unsubscribe or change address on email list



Support Email