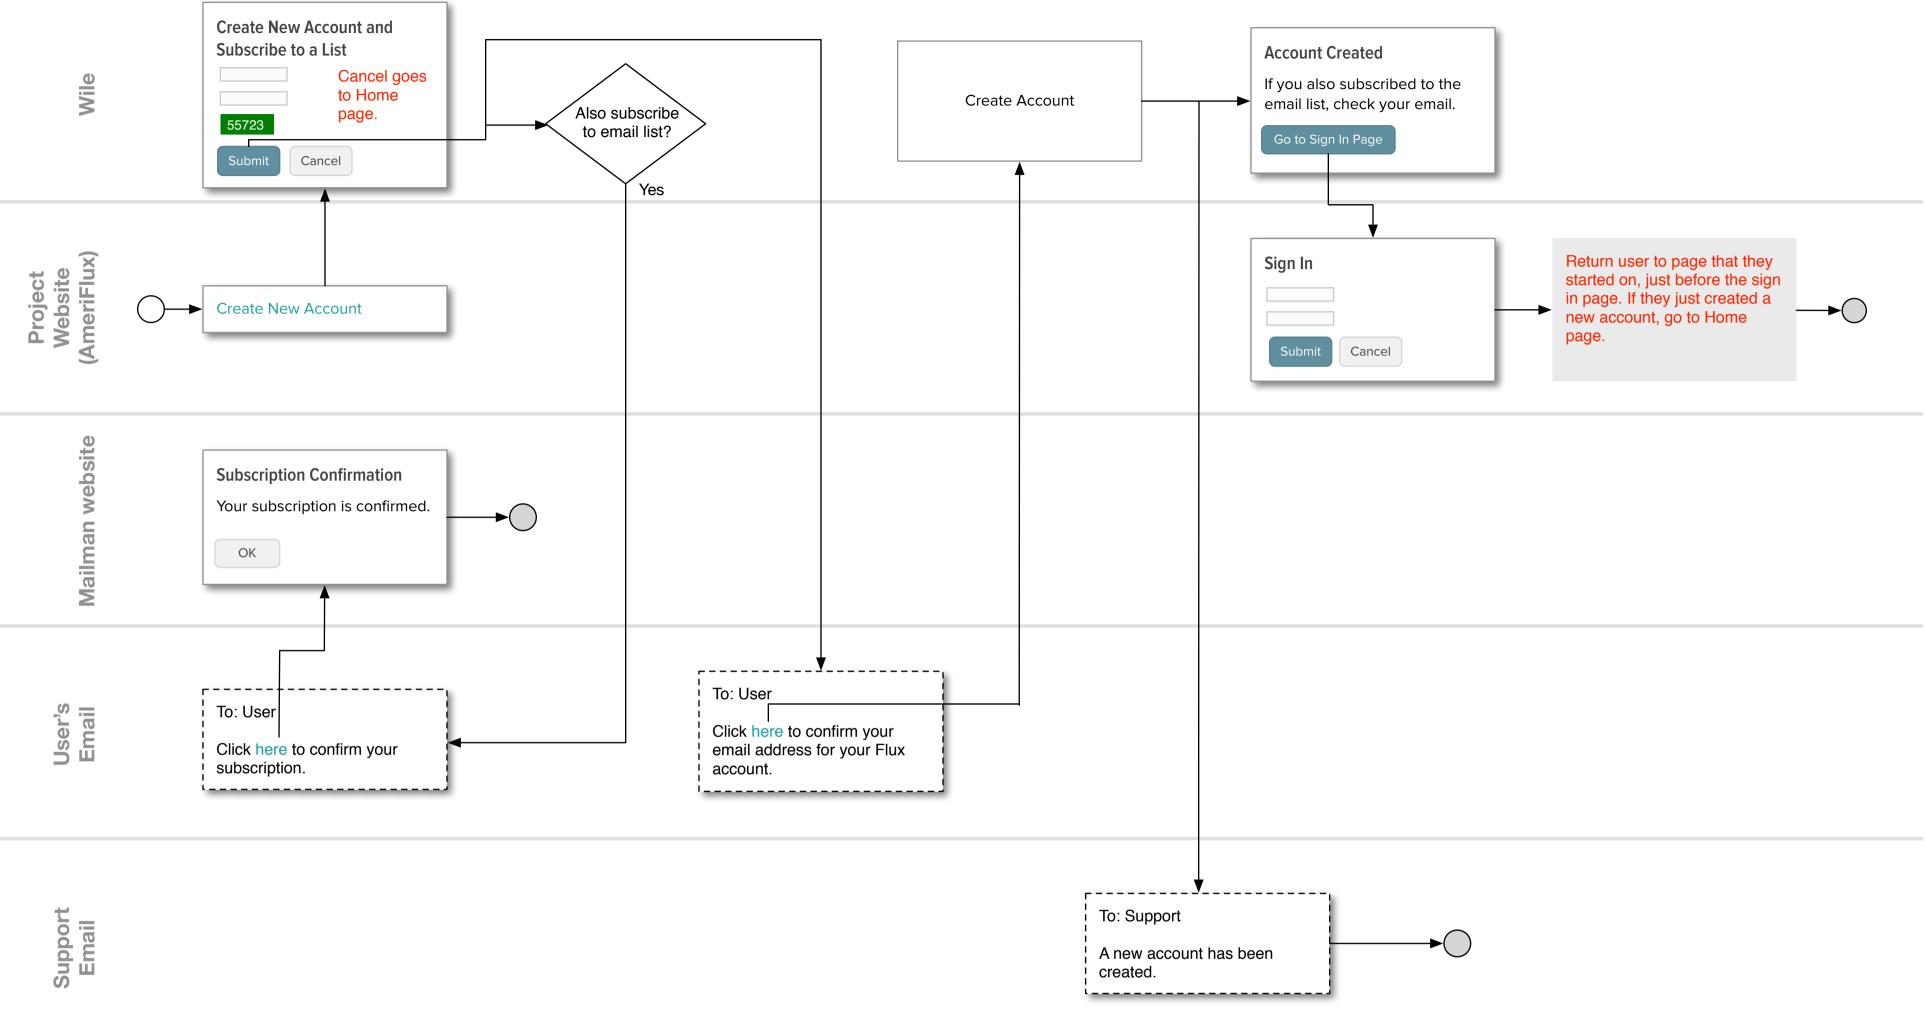

### Task: Create account and subscribe to email list



# Task: Reset password (not authenticated)



Support Email

# Task: Change password in account settings (authenticated).



Support Email

### Task: Change email in account settings (authenticated).



| Email Address                                         | s Changed |           |      |  |
|-------------------------------------------------------|-----------|-----------|------|--|
| Go to Home Pa                                         |           |           |      |  |
|                                                       |           | Home page | FLUX |  |
|                                                       |           |           |      |  |
|                                                       |           |           |      |  |
| ange the email<br>his email address.<br>a